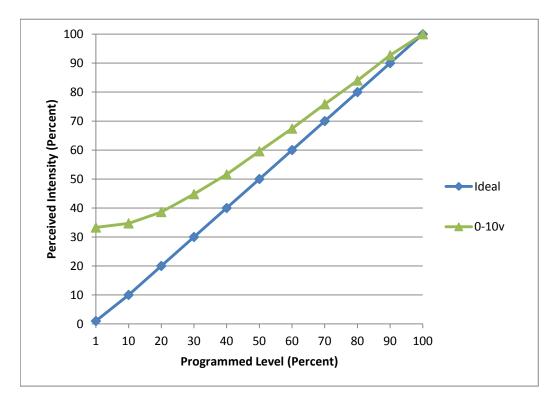

| Dimmer Tested Against:              | 0-10v |
|-------------------------------------|-------|
| Pass/Fail                           | Pass  |
| Best-Fit Power Profile:             |       |
| Minimum ON                          | 1     |
| Maximum ON                          | 9     |
| Adjust                              | 100   |
| Light Output Range (vs. non-dimmed) |       |
| Maximum (Perceived)                 | 95.0% |
| Minimum (Perceived)                 | 31.6% |
| Minimum (Measured)                  | 10.0% |

Linearity Curves (Best-fit Power Profile Applied):

**Observations:** 

bgk